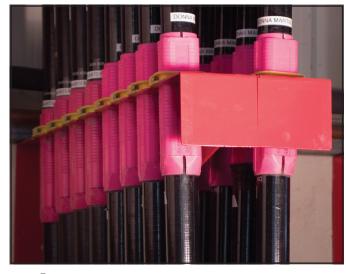

## Space Saver Oar Brackets

Would you like to store your oars this efficiently and safely NOW?

- > Maximise Space
- > Extend the life of your oars
- > Easy to use
- > Save \$\$ in maintenance costs

Space Saver Oar Brackets hold 16 sweep or scull oars that you and your rowers can retrieve easily now – any oar, any position, any time.

You can now see at a glance if all your oars have been returned to the shed before locking up for the morning.

A shed pack will store 64 oars in an efficient 2m x 1.2m wall space. The footprint of each bracket is no larger than the width of a sweep or scull blade by 1m.

## Tech Specs:

Size: 220 x 890 x 300mm

Weight: 5kg

Material: 3mm Aluminium

Colour: Red - other colours extra on request

Registered Design No.: 152333

Store your oars in compact and easy to access racks

Easily access individual oars