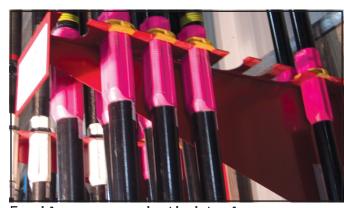

## Tech Specs:

Size: 220 x 890 x 300mm

Weight: 5kg

Material: 3mm Aluminium

Colour: Red - other colours extra on request

Registered Design No.: 152333

Store your oars in compact and easy to access racks

Easily access individual oars