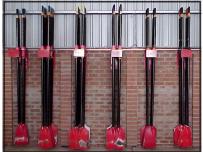

## Space Saver Oar Brackets

Would you like to store your oars this efficiently and safely NOW?

- > Maximise Space
- > Extend the life of your oars
- > Easy to use
- > Save \$\$ in maintenance costs

Space Saver Oar Brackets hold 16 sweep or scull oars that you and your rowers can retrieve easily now – any oar, any position, any time.

You can now see at a glance if all your oars have been returned to the shed before locking up for the morning.

A shed pack will store 64 oars in an efficient 2m x 1.2m wall space. The footprint of each bracket is no larger than the width of a sweep or scull blade by 1m.